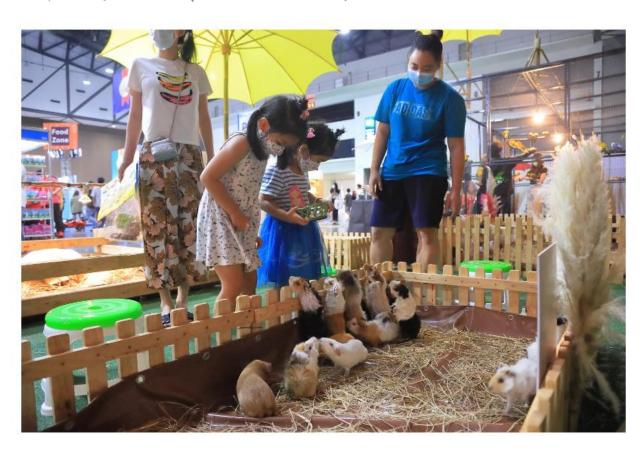

ภายในงานประกอบด้วยโซนแสดง**สัตว์เลี้ยง**และกิจกรรมที่น่าสนใจ อาทิ โซน PETOPIA LAND สัมผัสใกล้ชิด พร้อม ป้อนอาหาร หมูแคระ หนูแก๊สบี้ ฮิปโปแคระ ไก่ นก เต่ายักษ์ และนกกระจอกเทศ โซนสัตว์แปลก Exotic pet จะได้พบ กับ นักล่าในความมืด อีเห็น, ลูกสิงโตแอฟริกา, นกยักษ์อีมู, เจ้าตัวเหม็น Skunk, กิ้งก่ายักษ์ Tegu, จิ้งเหลนลิ้นสีฟ้า Blue Tongue Skink, ตุ๊กแกหน้ายิ้ม Leopard gecko, นกเค้าเหยี่ยว Owl, เต่าป่าสีสวยจากอเมริกาใต้ Red Footed Tortoise

The event will feature pet zones and many interesting activities such as PETOPIA LAND which the activities are feeding dwarf pigs, Gatsby, pygmy hippos, chickens, birds, giant tortoise and ostrich, Let's meet the exotic pet zone with African Lion, Leopard Gecko, Emu, Skunk, Tegu, Blue Tongue Skink, Owl, Red Footed Tortoise. Free pet medical check-up by veterinary professional from Pet Wellness at PET ID Card Zone where pet owners can create ID cards for their beloved pets and enjoy an array of special privileges, and Shopping Zone offering a comprehensive range of pet products and services from leading brands, with 50-70% discount.